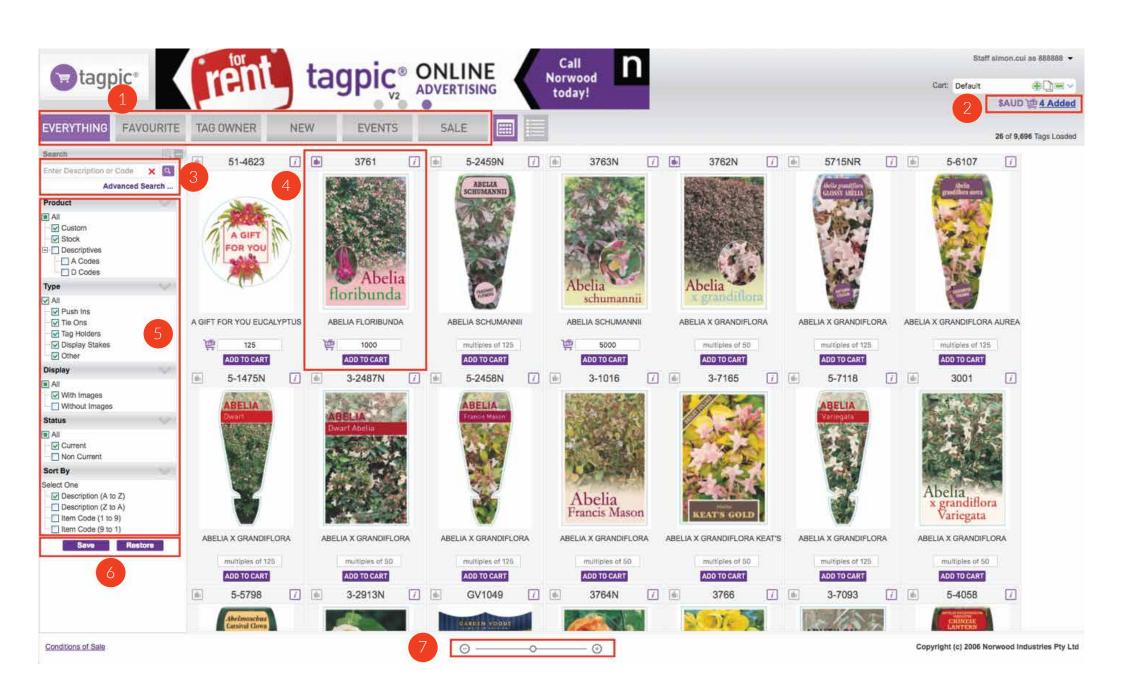

### 1. TAGS SECTION

EVERYTHING - This shows all tags and products.

FAVOURITE - All your favourite products are listed here.

TAG OWNER - You will find the tags published by the Royalty Owners in this section.

NEW - This screen shows the number of new products introduced in the last 6 months.

EVENTS - New event products, i.e. Easter, Mother's day, Christmas, are listed in this section for quick and easy access.

SALE - This is a special event, which lists all the clearance price products.

### 2. CART

The shopping cart link is updated when you add products into the shopping cart. Click on this link when you are ready to submit the cart.

#### 3. SEARCH

The Tagpic V2 supports partial keywords search. For example you can type ABELIA GRANDI to search for the products contains the search keywords.

# 4. PRODUCT PREVIEW

Enter the quantity in the box and click on ADD TO CART to buy the product. The grey text "multiples of " prompts you the bundle size.

Click on the i button for more details. The thumb up button lets you add the product into your favourite list. If you want to quicken your search to create your order you can go straight to favourites to create your order.

## 5. SEARCH CRITERIA

You can fine tune your search results by ticking or unticking the options. .

# 6. SEARCH SETTINGS

Save the search criteria as your default search options after your login. Click on Restore to reset all the search options to default.

## 7. ZOOM BAR

Slide the bar to adjust the image size.